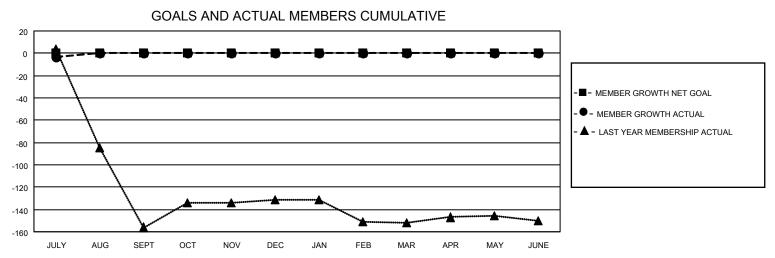

## District 301A4

| Clubs RESULTS FOR 2023-2024 |   |   |   | Members RESULTS FOR 2023-2024 |   |   |   |
|-----------------------------|---|---|---|-------------------------------|---|---|---|
|                             |   |   |   |                               |   |   |   |
| JULY/AUG/SEPT               | 0 | 0 | 0 | JULY/AUG/SEPT                 | 0 | 3 | 5 |
| OCT/NOV/DEC                 | 0 | 0 | 0 | OCT/NOV/DEC                   | 0 | 0 | 0 |
| JAN/FEB/MAR                 | 0 | 0 | 0 | JAN/FEB/MAR                   | 0 | 0 | 0 |
| APR/MAY/JUNE                | 0 | 0 | 0 | APR/MAY/JUNE                  | 0 | 0 | 0 |