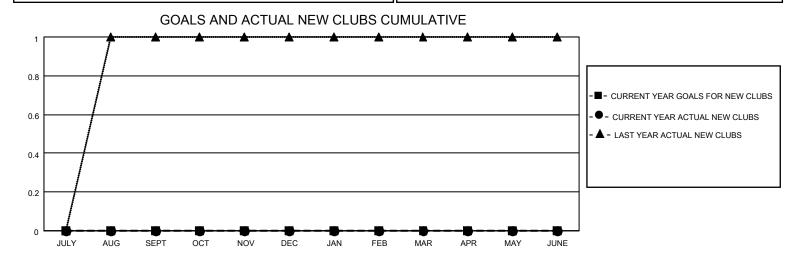

## District 301A4

| Clubs RESULTS FOR 2023-2024 |   |   |   | Members RESULTS FOR 2023-2024 |   |   |   |
|-----------------------------|---|---|---|-------------------------------|---|---|---|
|                             |   |   |   |                               |   |   |   |
| JULY/AUG/SEPT               | 0 | 0 | 0 | JULY/AUG/SEPT                 | 0 | 3 | 5 |
| OCT/NOV/DEC                 | 0 | 0 | 0 | OCT/NOV/DEC                   | 0 | 0 | 0 |
| JAN/FEB/MAR                 | 0 | 0 | 0 | JAN/FEB/MAR                   | 0 | 0 | 0 |
| APR/MAY/JUNE                | 0 | 0 | 0 | APR/MAY/JUNE                  | 0 | 0 | 0 |